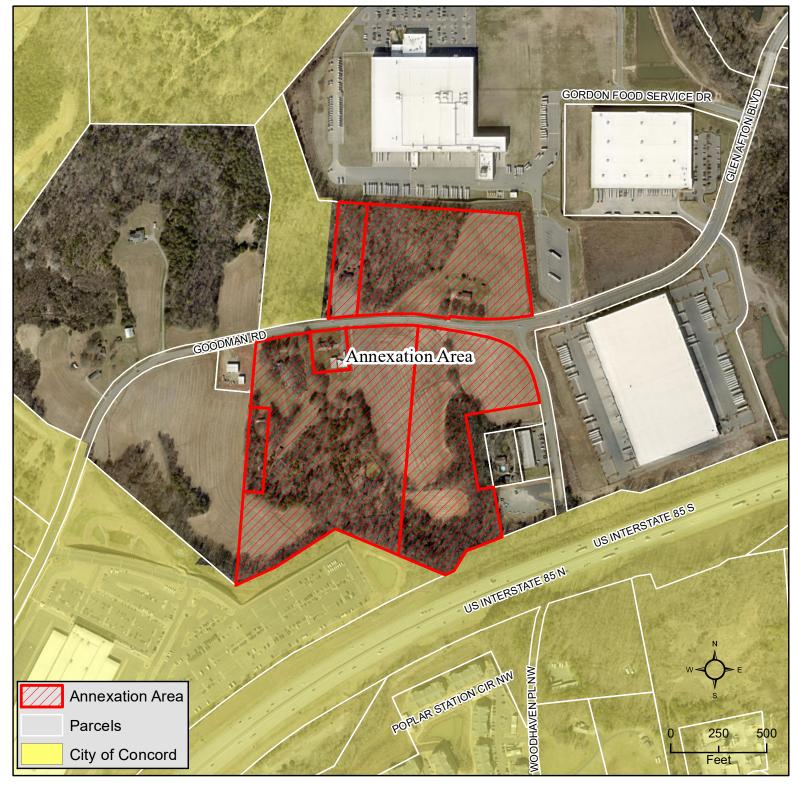

ANX-08-21 Annexation Application Afton Business Park

Goodman Rd

PINs: 4690-69-1807, 4690-69-6432, 4690-58-6936, 4690-68-0915 & 4690-69-0531

Source: City of Concord Planning Department